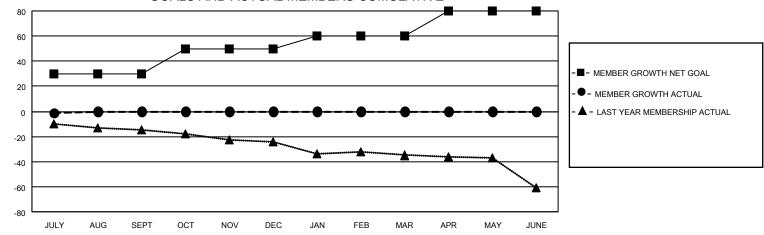

## MONTHLY MEMBERSHIP PROGRESS REPORT

LOCATION ILLINOIS District 1 F Results as of: 7/31/2021

| Clubs         |               |             |               | Members               |                        |                         |                                                    |  |
|---------------|---------------|-------------|---------------|-----------------------|------------------------|-------------------------|----------------------------------------------------|--|
|               | RESULTS FOR   | R 2021-2022 |               | RESULTS FOR 2021-2022 |                        |                         |                                                    |  |
| QUARTER       | NEW CLUB GOAL | NEW CLUBS   | DROPPED CLUBS | QUARTER MEMI          | BER GROWTH NET<br>GOAL | MEMBER GROWTH<br>ACTUAL | DROPPED<br>MEMBERS ACTUAL<br>(including transfers) |  |
| JULY/AUG/SEPT | 0             | 0           | 0             | JULY/AUG/SEPT         | 30                     | 6                       | 7                                                  |  |
| OCT/NOV/DEC   | 1             | 0           | 0             | OCT/NOV/DEC           | 20                     | 0                       | 0                                                  |  |
| JAN/FEB/MAR   | 0             | 0           | 0             | JAN/FEB/MAR           | 10                     | 0                       | 0                                                  |  |
| APR/MAY/JUNE  | 1             | 0           | 0             | APR/MAY/JUNE          | 20                     | 0                       | 0                                                  |  |